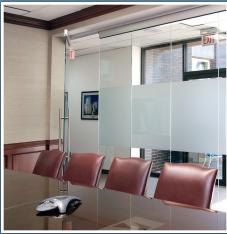

#### **Project Overview:**

3/8" Translucent but Fully Opaque Glass and Stainless Steel Custom Hardware provide a contemporary, functional and innovative look to any shower, toilet or urinal parition. Glassworks provides a complete package including accessories such as locks, hocks, hinges and hardware.

**GlassWorks is your Strong National Partner for Glass Partition Systems:** 

Design

Fabrication

Installation

Nationwide Shipping