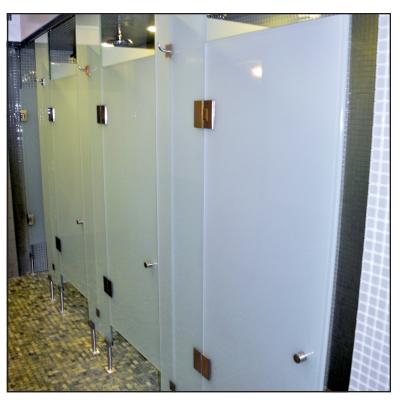

#### **Project Overview:**

3/8" Translucent but Fully Opaque Glass and Stainless Steel Custom Hardware provide a contemporary, functional and innovative look to any shower, toilet or urinal parition. Glassworks provides a complete package including accessories such as locks, hocks, hinges and hardware.