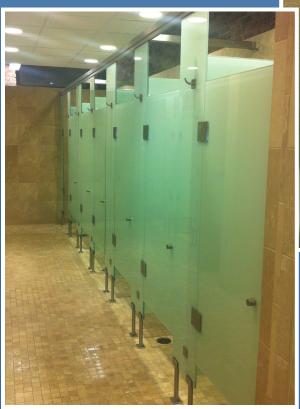

#### **Project Overview:**

3/8" Translucent but Fully Opaque Glass and Stainless Steel Custom Hardware provide a contemporary, functional and innovative look to any shower, toilet or urinal parition. Glassworks provides a complete package including accessories such as locks, hocks, hinges and hardware.