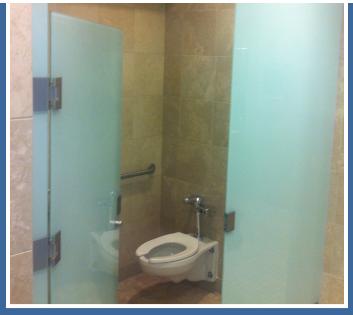

#### **Project Overview:**

3/8" Translucent but Fully Opaque Glass and Stainless Steel Custom Hardware provide a contemporary, functional and innovative look to any shower, toilet or urinal parition. Glassworks provides a complete package including accessories such as locks, hocks, hinges and hardware.