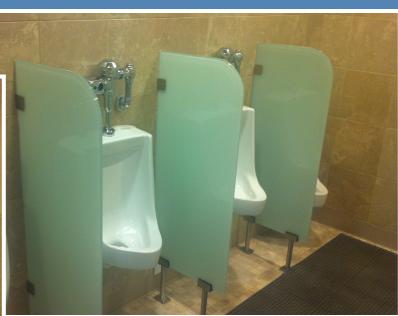

#### **Project Overview:**

3/8" Translucent but Fully Opaque Glass and Stainless Steel Custom Hardware provide a contemporary, functional and innovative look to any shower, toilet or urinal parition. Glassworks provides a complete package including accessories such as locks, hocks, hinges and hardware.